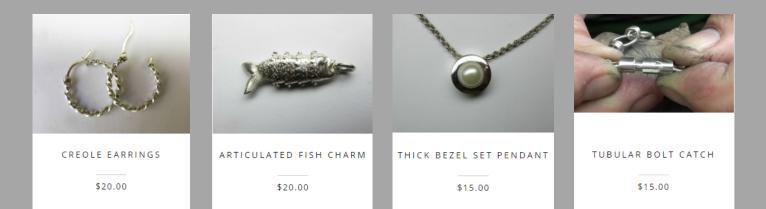

FINDINGS & CATCHES

\$50.00

SQUARE PRONG RING

\$25.00

\$25.00

PEARL CLASP

\$20.00

SHAPED SETTINGS

\$35.00

THICK BEZEL RING

\$20.00

PUZZLE RING

\$20.00

FOUR CLAW EARRINGS

\$15.00

LOVE LETTER LOCKET

\$20.00

\$20.00

DOUBLE SIDED FOLDING RING \$20.00

ARTICULATED TITANIUM PENDANT \$15.00

THICK BEZEL SOLITAIRE RING \$25.00

SEMI BEZEL SOLITAIRE

\$30.00

RING REMODELLING