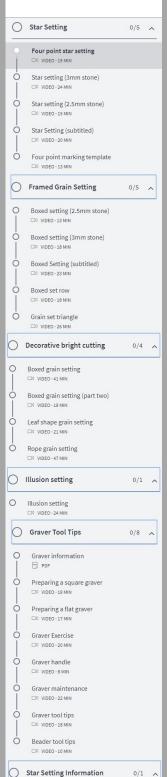

### JEWELLERY TRAINING SOLUTIONS PLATINUM LEVEL LESSON PLANNER



## Claw Setting Curriculum





### Bezel Setting Curriculum





## Gypsy Setting Curriculum





# Split Claw Setting Curriculum



### JEWELLERY TRAINING SOLUTIONS PLATINUM LEVEL LESSON PLANNER



# Shared Claw Setting Curriculum





# Channel Setting Curriculum









## Star & Bright Cutting Curriculum



Star Setting Handout



# Grain Setting Curriculum



### JEWELLERY TRAINING SOLUTIONS PLATINUM LEVEL LESSON PLANNER









The JTS Ten Stage stone setting program is structured in a way to help you advance your setting skills methodically. Each stage underpins the following stage to ensure that your learning experience is achievable and will help you to reach your full potential.

This complete course is included with the annual Full JTS Membership and the monthly Platinum Level Subscription.

For other purchase options go to; https://www.jewellerytrainingsolutions.com.au/collections/stone-setting

Quick search your next lesson by typing the course name into the website search bar.