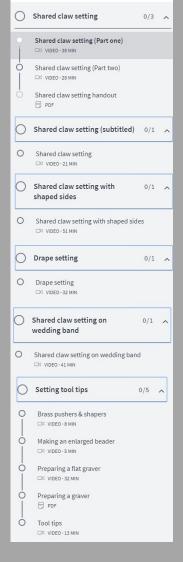

### JEWELLERY TRAINING SOLUTIONS PLATINUM LEVEL LESSON PLANNER



## Claw Setting Curriculum





### Bezel Setting Curriculum





## Gypsy Setting Curriculum





# Split Claw Setting Curriculum



### JEWELLERY TRAINING SOLUTIONS PLATINUM LEVEL LESSON PLANNER



# Shared Claw Setting Curriculum





# Channel Setting Curriculum









## Star & Bright Cutting Curriculum



Star Setting Handout



# Grain Setting Curriculum



### JEWELLERY TRAINING SOLUTIONS PLATINUM LEVEL LESSON PLANNER









The JTS Ten Stage stone setting program is structured in a way to help you advance your setting skills methodically. Each stage underpins the following stage to ensure that your learning experience is achievable and will help you to reach your full potential.

This complete course is included with the annual Full JTS Membership and the monthly Platinum Level Subscription.

For other purchase options go to; https://www.jewellerytrainingsolutions.com.au/collections/stone-setting

Quick search your next lesson by typing the course name into the website search bar.